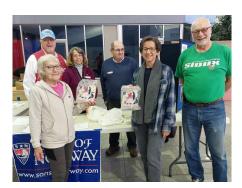

Lefse customers at the Friday, December 30<sup>th</sup> lefse sale.

Sverdrup Nyheter is published once a month by Sverdrup #107 Sons of Norway Lodge, PO Box 1912, Bismarck, ND 58502-1912. There is no charge for the newsletter. For address changes or questions contact: asolheim@bis.midco.net; Website: www.sofnbismarck.com

Sverdrup members, I to r, Claudia Berg, Lefse Chairperson Jim Skaret, Dave Phillips, Margaret Phillips, selling lefse for New Year's celebrations. Sons of Norway - Sverdrup 4-107 1026 South 3rd #3 Bismarck, ND 58504-6398